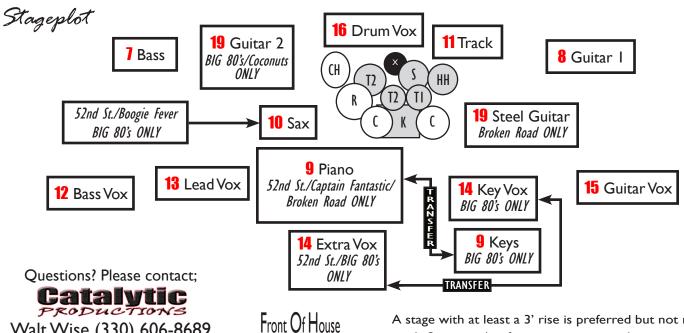

## 52nd. St./CAPTAIN FANTASTIC/Boogie Fever/BIG 80's/Coco-nuts/BROKEN ROAD

Input List We are using in-ear monitors and will provide & setup all mics, stands, & cables.

| INPUT                          | WHICH BAND?                                                                                                                                                                                 |
|--------------------------------|---------------------------------------------------------------------------------------------------------------------------------------------------------------------------------------------|
| Kick                           | ALL                                                                                                                                                                                         |
| Snare                          | ALL                                                                                                                                                                                         |
| HiHat                          | ALL                                                                                                                                                                                         |
| Tom I                          | ALL                                                                                                                                                                                         |
| Tom 2                          | ALL                                                                                                                                                                                         |
| Floor Tom                      | ALL                                                                                                                                                                                         |
| Bass                           | ALL                                                                                                                                                                                         |
| Guitar I                       | ALL                                                                                                                                                                                         |
| Piano ● Keys (TRANSFER)        | 52nd. St./Captain Fantastic/Broken Road ONLY ● BIG 80's ONLY                                                                                                                                |
| Sax                            | 52nd. St./Boogie Fever/BIG 80's ONLY                                                                                                                                                        |
| Track                          | ALL                                                                                                                                                                                         |
| Bass Vox                       | ALL                                                                                                                                                                                         |
| Lead Vox                       | ALL                                                                                                                                                                                         |
| Key Vox ● Extra Vox (TRANSFER) | BIG 80's ONLY ● 52nd St./BIG 80's ONLY                                                                                                                                                      |
| Guitar Vox                     | ALL                                                                                                                                                                                         |
| Drum Vox                       | ALL                                                                                                                                                                                         |
| OH L                           | ALL                                                                                                                                                                                         |
| OH R                           | ALL                                                                                                                                                                                         |
| Guitar 2/Steel Guitar          | BIG 80's/Coco-nuts/Broken Road ONLY                                                                                                                                                         |
| Extra Channel                  | ALL                                                                                                                                                                                         |
|                                | Kick Snare HiHat Tom I Tom 2 Floor Tom Bass Guitar I Piano • Keys (TRANSFER) Sax Track Bass Vox Lead Vox Key Vox • Extra Vox (TRANSFER) Guitar Vox Drum Vox OH L OH R Guitar 2/Steel Guitar |

Walt Wise (330) 606-8689 walt@cponline.us www.cponline.us

A stage with at least a 3' rise is preferred but not required. Stage size/performance area to, at least, meet 20' width by 15' depth dimensions. For Captain Fantastic and 52nd. St. stage/performance area must be at least 20'x20'.